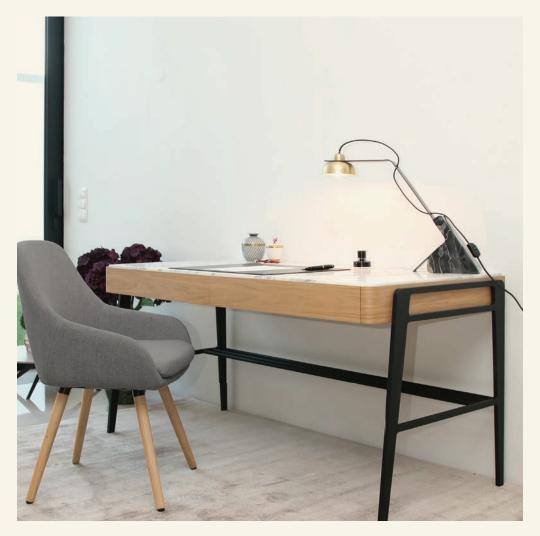

Bouvet Desk Arabescato

BOUVET DESK is a functional desk that, due to its simplicity, becomes the centerpiece of any workspace. The BOUVET DESK consists of two carefully coated drawers.

Name Bouvet Desk Arabescato Category desk Designer Sérgio Costa Year 2016

Materials & finishing Desk in oak, feet in steel black cape lacquered, satin finish and marble top with honed matte finish. Production details The construction of this furniture uses ancient techniques of Portuguese joinery. The base structure is made with laser cutting.