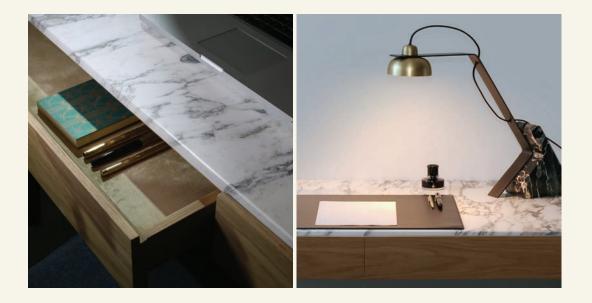

Materials & finishing Desk in oak, feet in steel black cape lacquered, satin finish and marble top with honed matte finish. Production details The construction of this furniture uses ancient techniques of Portuguese joinery. The base structure is made with laser cutting.

Dimensions (cm) H75 x L150 x D70 Weight (kg) 150

**Cleaning instructions** Wipe with a damp cloth, or just a soft dry cloth. Do not use any type of detergent that can mark the stone and the wood.

Packaging dimensions (cm) H90 x L160 x W89 Packaging weight (kg) 230