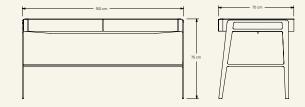

Dimensions (cm) H75 x L150 x D70 Weight (kg) 150

**Cleaning instructions** Wipe with a damp cloth, or just a soft dry cloth. Do not use any type of detergent that can mark the stone and the wood.

Packaging dimensions (cm) H90 x L160 x W89 Packaging weight (kg) 230